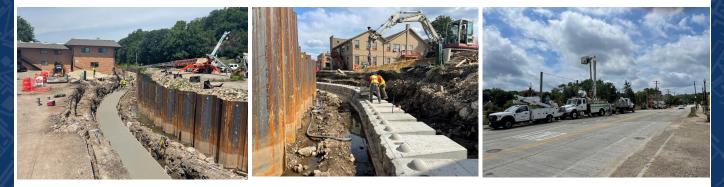

## Construction Update - July 30, 2022

This week, the contractor poured the concrete footing and began installation of the Redi Rock Wall on the south side of Crystal Creek. The Redi Rock system features precast blocks that can weigh more than a ton each to form integrated wall solutions. These walls are incredibly durable, offering a longer, maintenance free retaining wall system within Crystal Creek. ComEd was also on site this week and removed the existing aerial cable on the Harrison Street bridge.

Next week, crews plan to complete the Redi Rock Wall on the south side of Crystal Creek. AT&T and Comcast will also remove their overhead aerial cables and utility poles on the Harrison Street bridge.

Concrete Footing

Redi Rock Wall

Aerial Utility Work

WHAT ARE Cofferdams?